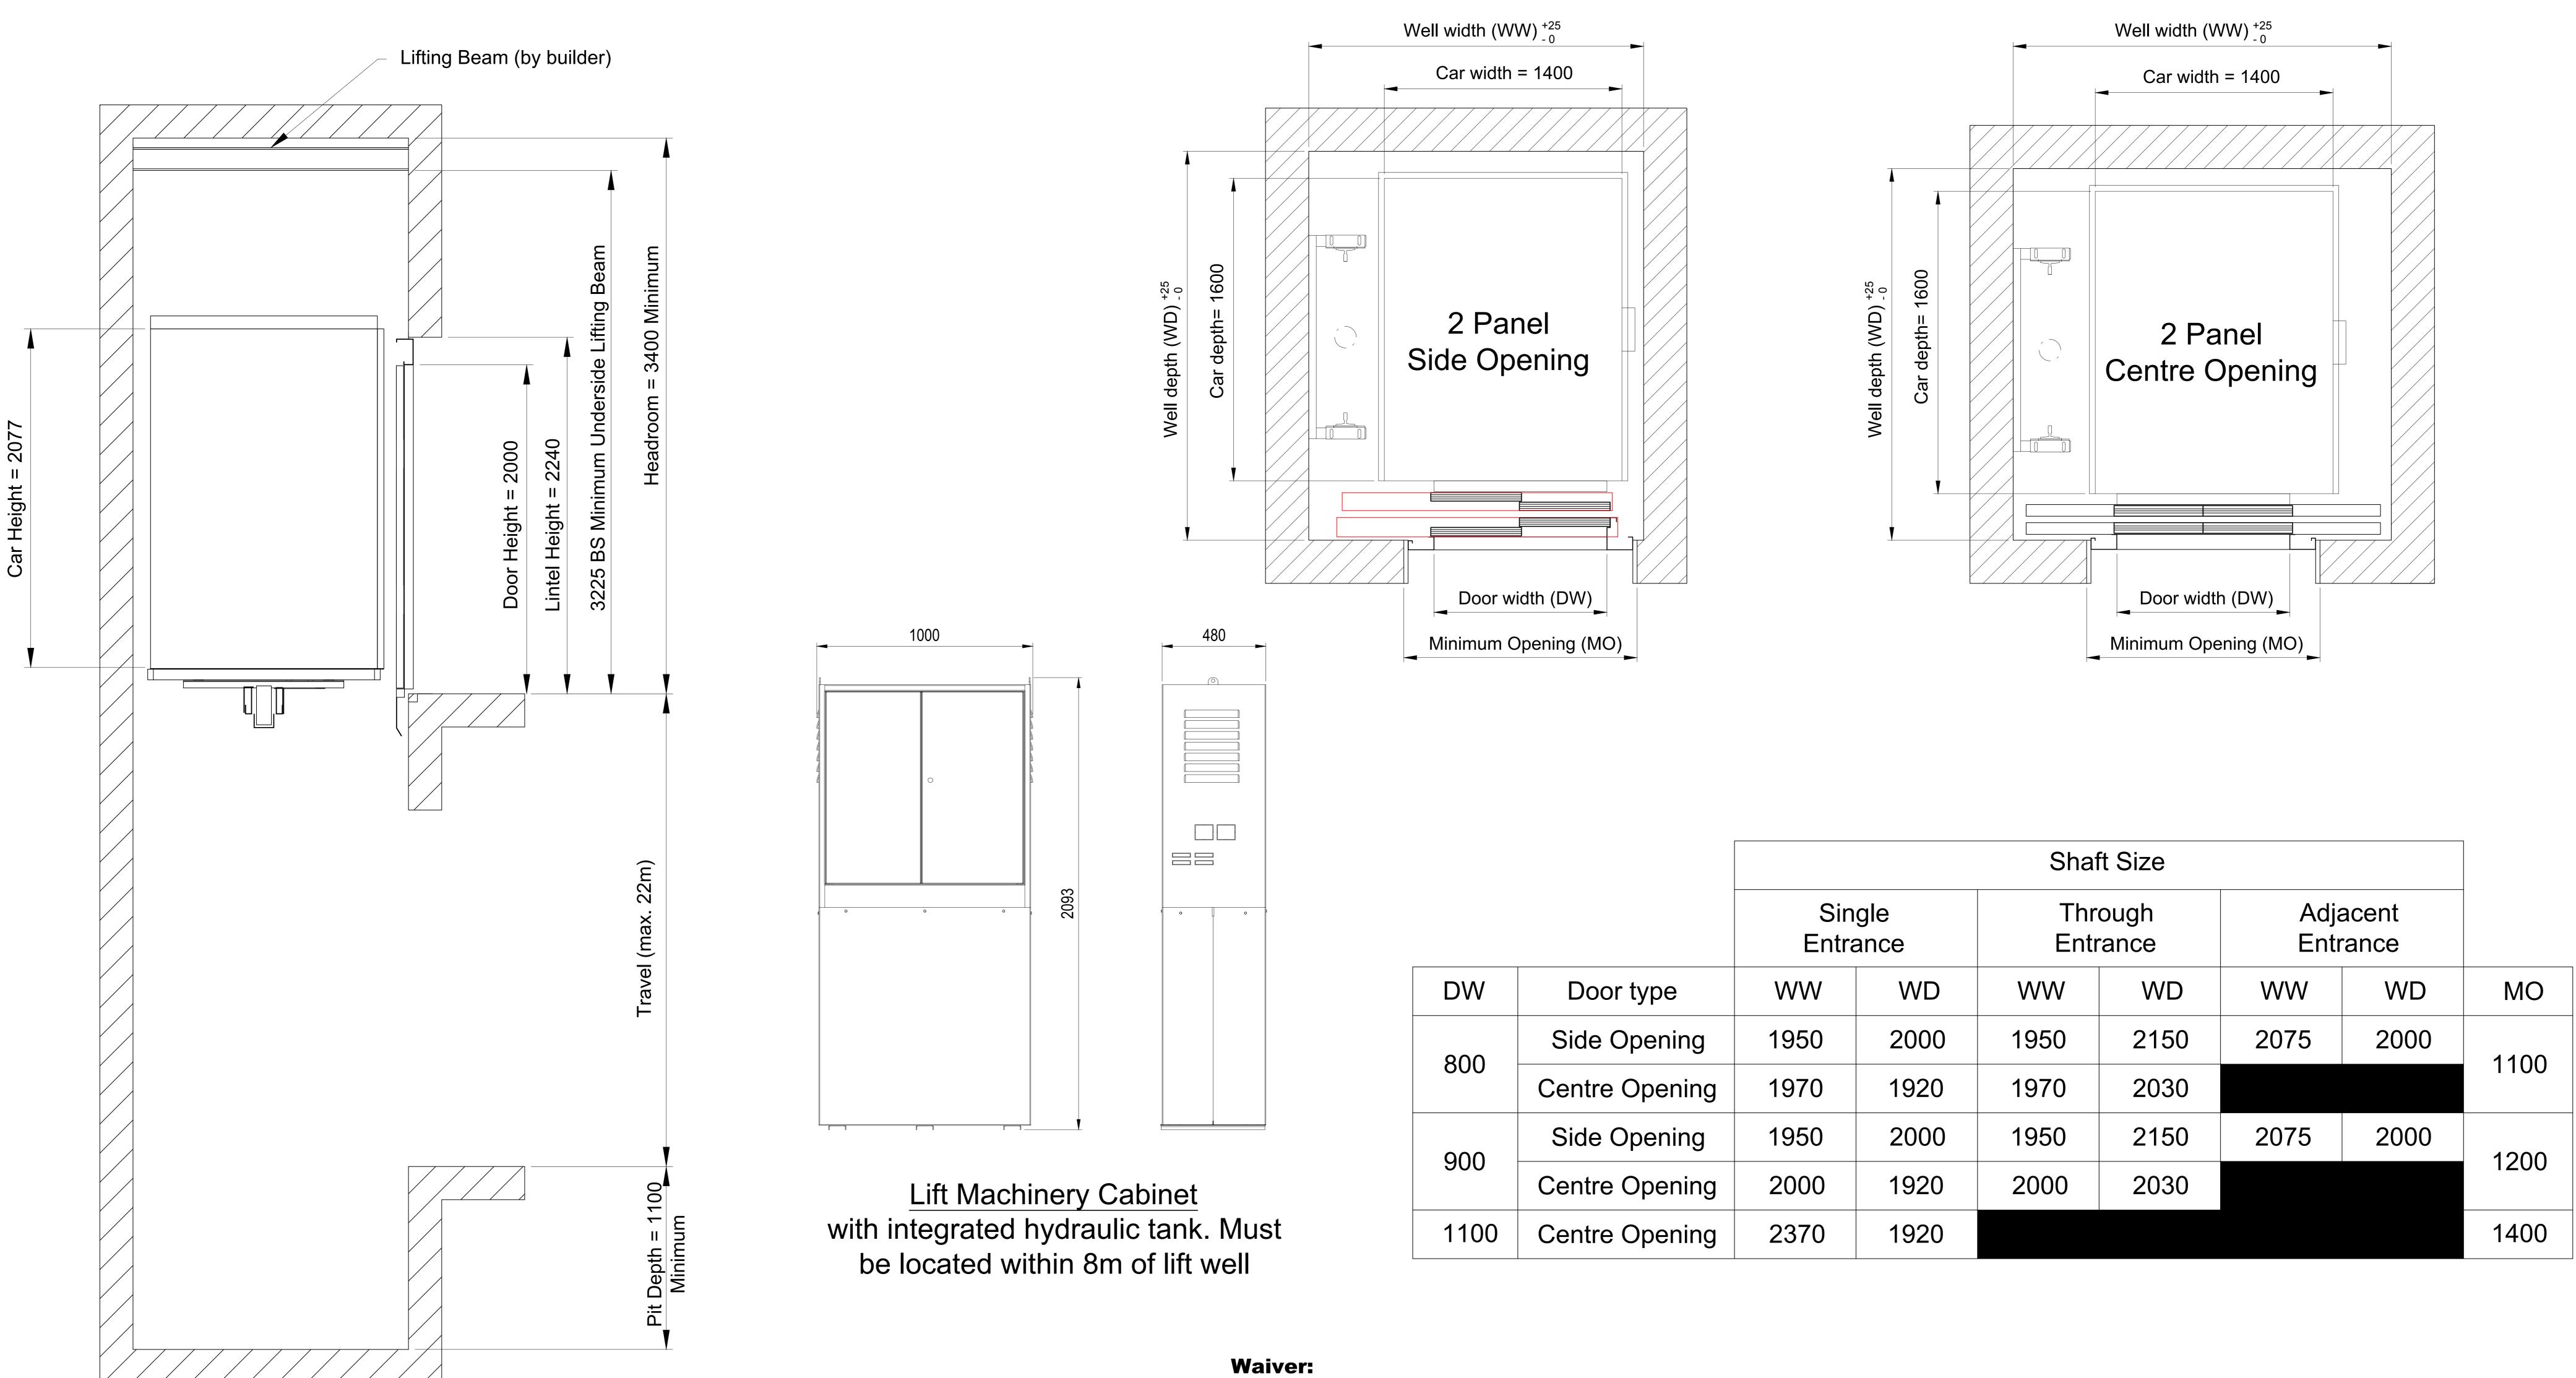

## Maxilift 2.0 **13 Person Square (1000kg)** (1400mm wide x 1600mm deep) **Hydraulic Machine Room**

This data sheet is for guidance only and must not be used for proper working drawings. Please contact Stannah Lifts for particular details before proceeding. Owing to our policy of continual improvement we reserve the right to alter specifications and dimensions without prior notice

|   |      |                | Shaft Si |                    |      |                   |  |
|---|------|----------------|----------|--------------------|------|-------------------|--|
|   |      |                |          | Single<br>Entrance |      | Throug<br>Entranc |  |
| - | DW   | Door type      | WW       | WD                 | WW   |                   |  |
|   | 800  | Side Opening   | 1950     | 2000               | 1950 |                   |  |
|   |      | Centre Opening | 1970     | 1920               | 1970 |                   |  |
|   | 900  | Side Opening   | 1950     | 2000               | 1950 |                   |  |
|   |      | Centre Opening | 2000     | 1920               | 2000 | 4                 |  |
|   | 1100 | Centre Opening | 2370     | 1920               |      |                   |  |