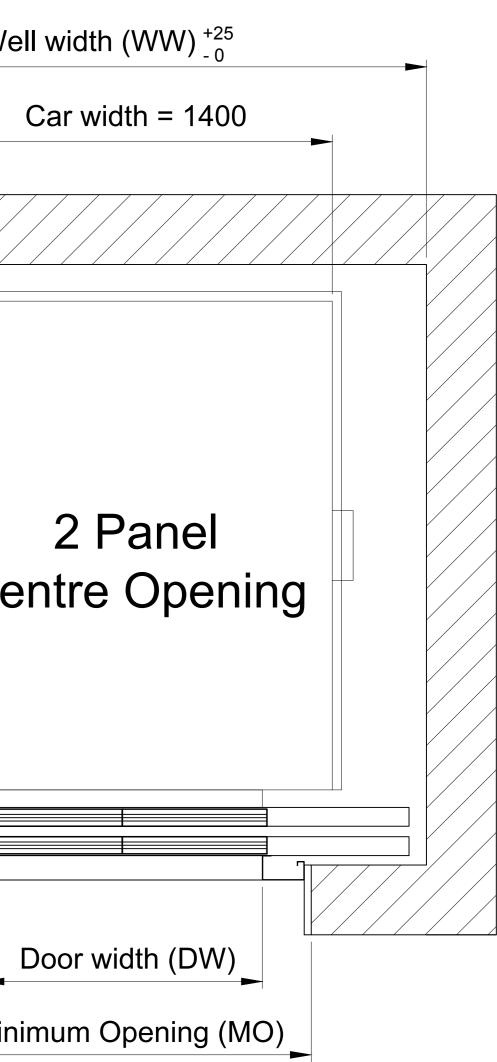

## Maxilift 2.0 **13 Person Square (1000kg)** (1400mm wide x 1600mm deep) **Hydraulic Machine Room**

This data sheet is for guidance only and must not be used for proper working drawings. Please contact Stannah Lifts for particular details before proceeding. Owing to our policy of continual improvement we reserve the right to alter specifications and dimensions without prior notice

|   |      |                | Shaft Si |                    |      |                   |  |
|---|------|----------------|----------|--------------------|------|-------------------|--|
|   |      |                |          | Single<br>Entrance |      | Throug<br>Entranc |  |
| - | DW   | Door type      | WW       | WD                 | WW   |                   |  |
|   | 800  | Side Opening   | 1950     | 2000               | 1950 |                   |  |
|   |      | Centre Opening | 1970     | 1920               | 1970 |                   |  |
|   | 900  | Side Opening   | 1950     | 2000               | 1950 |                   |  |
|   |      | Centre Opening | 2000     | 1920               | 2000 | 4                 |  |
|   | 1100 | Centre Opening | 2370     | 1920               |      |                   |  |